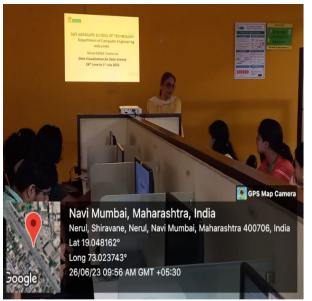

### 1. Photographs (in JPEG/PNG)

Navi Mumbai, Maharashtra, India SIES GRADUATE SCHOOL OF TECHNOLOGY, Sector 5, Nerul, Navi Mumbai, Maharashtra 400706, India Lat 19.042835° Long 73.022757° 05/07/23 04:52 PM GMT +05:30