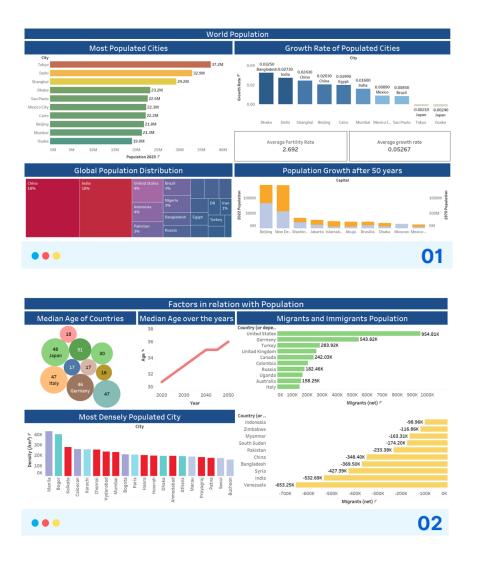

|
|    |    |                  | &YoutubeShorts 2022 summer                          |
| 39 |    | Spoorti Shetty   | <u>Kaggle</u>                                       |
| 40 | 20 | Saikiran Reddy   |                                                     |
| 41 |    | Pranav Mahadik   | Happiness and Corruption 2015-                      |
| 42 |    | Chinmay Devadiga | 2020   Kaggle                                       |
| 43 | 21 | Tanmay Mishale   |                                                     |
| 44 |    | Aditi Patil      | <u>0</u>                                            |
| 45 | 22 | Anushka Bharde   | https://data.gov.sg/dataset/reside                  |
| 46 |    | Sakshi Alman     | nt-population-by-ethnicity-gender-<br>and-age-group |

## 6. Sample Visualizations





**Impact Analysis:** The incorporation of data visualization into a data science course for students has a profound impact on their learning experience and future prospects. Firstly, it enhances the learning process by making complex data-related concepts more accessible and engaging. Students gain practical skills in interpreting and understanding data through visual representations, enabling them to identify patterns and trends effectively.Students could complete internship projects and developed dashboards using Power Bi, Tableau and Advanced Excel.