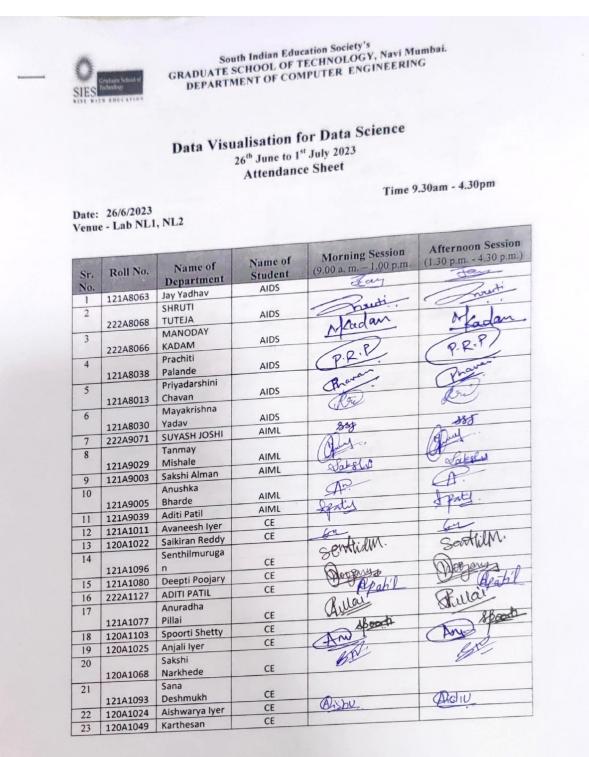

#### 2. Attendance report

#### Data Visualisation for Data Science 26<sup>th</sup> June to 1<sup>st</sup> July 2023 Attendance Sheet

Date: 27/6/2023 Venue - Lab NL1, NL2

Time 9.30am - 4.30pm

| Sr.<br>No. | Roll No. | Name of .<br>Department | Name of<br>Student | Morning Session<br>(9.00 a. m. – 1.00 p.m. | Afternoon Session<br>(1.30 p.m 4.30 p.m.) |
|------------|----------|-------------------------|--------------------|--------------------------------------------|-------------------------------------------|
| 1          | 121A8063 | Jay Yadhav              | AIDS               | Jonkat                                     | (1.50 p.m 4.50 p.m.)                      |
| 2          | 222A8068 | SHRUTI<br>TUTEJA        | AIDS               | Bruti                                      | Rowti                                     |
| 3          | 222A8066 | MANODAY<br>KADAM        | AIDS               | stadan                                     | Malan                                     |
| 4          | 121A8038 | Prachiti<br>Palande     | AIDS               | P.R.P.                                     | P.R.R.                                    |
| 5          | 121A8013 | Priyadarshini<br>Chavan | AIDS               | Chavan                                     | Provan                                    |
| 6          | 121A8030 | Mayakrishna<br>Yadav    | AIDS               | Rei                                        | point                                     |
| 7          | 222A9071 | SUYASH JOSHI            | AIML               | 838                                        | <b>N T</b>                                |
| 8          | 121A9029 | Tanmay<br>Mishale       | AIML               | Rowy                                       | Any.                                      |
| 9          | 121A9003 | Sakshi Alman            | AIML               |                                            | G                                         |
| 10         | 121A9005 | Anushka<br>Bharde       | AIML               | Jahrti-                                    | A.S.                                      |
| 11         | 121A9039 | Aditi Patil             | AIML               | Alio                                       | Aug                                       |
| 12         | 121A1011 | Avaneesh Iyer           | CE                 | Chity                                      | theufit                                   |
| 13         | 120A1022 | Saikiran Reddy          | CE                 | white                                      | Avancel                                   |
| 14         | 121A1096 | Senthilmuruga<br>n      | CE                 | SentalM:                                   | Senttill                                  |
| 15         | 121A1080 | Deepti Poojary          | CE                 | Dogionet                                   | 6.                                        |
| 16         | 222A1127 | ADITI PATIL             | CE                 | - HALL                                     | Alforen a                                 |
| 17         | 121A1077 | Anuradha<br>Pillai      | CE                 | ailiai                                     | Retter                                    |
| 18         | 120A1103 | Spoorti Shetty          | CE                 | Sheeth                                     | Chart                                     |
| 19         | 120A1025 | Anjali Iyer             | CE                 | Anjob                                      | spotting.                                 |
| 20         | 120A1068 | Sakshi<br>Narkhede      | CE                 | 84                                         | And                                       |
| 21         | 121A1093 | Sana<br>Deshmukh        | CE                 | Jump                                       | Just much                                 |
|            | 120A1024 | Aishwarya Iyer          | CE                 | Althe                                      | Alshu                                     |
| 23         | 120A1049 | Karthesan               | CE                 |                                            |                                           |