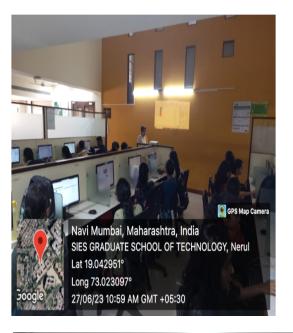

### 1. Photographs (in JPEG/PNG)

Navi Mumbai, Maharashtra, India SIES GRADUATE SCHOOL OF TECHNOLOGY, Sector 5, Nerul, Navi Mumbai, Maharashtra 400706, India Lat 19.042835° Long 73.022757° 05/07/23 04:52 PM GMT +05:30